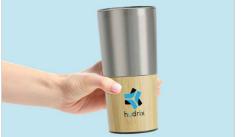

## **Metro Bamboo**

The Metro Bamboo is a beautifully designed Travel Cup that boasts double-wall insulation to keep your hot drinks hot and cold drinks cold. Related to our Metro Travel Cup, the Metro Bamboo also features a secure easy-sip Tritan™ lid and a stunning bamboo exterior towards the base of the cup - which can be branded with your logo, slogan and more.