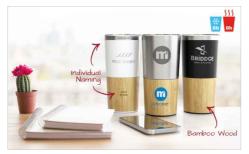

## **Metro Bamboo**

The Metro Bamboo is a beautifully designed Travel Cup that boasts double-wall insulation to keep your hot drinks hot and cold drinks cold. Related to our Metro Travel Cup, the Metro Bamboo also features a secure easy-sip Tritan™ lid and a stunning bamboo exterior towards the base of the cup - which can be branded with your logo, slogan and more.

## **Metro Bamboo**

| Colours               | • • •                                                     |                        |
|-----------------------|-----------------------------------------------------------|------------------------|
| Lead Time             | 7 working days                                            |                        |
| Branding              | SCREEN PRINTING  1 - 4 COLORS  LASER ENGRAVING            | INDIMIDUAL INAMING     |
|                       | Screen Printing                                           | Laser Engraving        |
| Branding Area         | Area Side: 50mm X 35mm                                    | Area Side: 63mm X 52mm |
| Dimensions and Weight | Height: 183mm (7.2 inches) Diameter: 87.8mm (3.46 inches) |                        |
|                       | Weight: 313 grams (11.04 ounces)                          |                        |