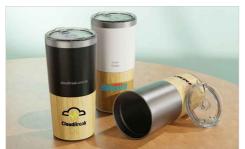

## **Metro Bamboo**

The Metro Bamboo is a beautifully designed Travel Cup that boasts double-wall insulation to keep your hot drinks hot and cold drinks cold. Related to our Metro Travel Cup, the Metro Bamboo also features a secure easy-sip Tritan™ lid and a stunning bamboo exterior towards the base of the cup - which can be branded with your logo, slogan and more.

## **Metro Bamboo**

| Colours               | • • •                                                     |                        |
|-----------------------|-----------------------------------------------------------|------------------------|
| Lead Time             | 7 working days                                            |                        |
| Branding              | SCREEN PRINTING  1 - 4 COLORS  LASER ENGRAVING            | INDIMIDUAL INAMING     |
|                       | Screen Printing                                           | Laser Engraving        |
| Branding Area         | Area Side: 50mm X 35mm                                    | Area Side: 63mm X 52mm |
| Dimensions and Weight | Height: 183mm (7.2 inches) Diameter: 87.8mm (3.46 inches) |                        |
|                       | Weight: 313 grams (11.04 ounces)                          |                        |