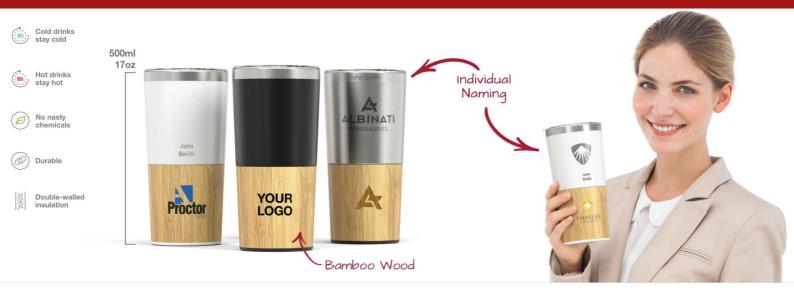

## **Metro Bamboo**

The Metro Bamboo is a beautifully designed Travel Cup that boasts double-wall insulation to keep your hot drinks hot and cold drinks cold. Related to our Metro Travel Cup, the Metro Bamboo also features a secure easy-sip Tritan™ lid and a stunning bamboo exterior towards the base of the cup - which can be branded with your logo, slogan and more.

## **Metro Bamboo**

| Colours               | • • •                                                     |                        |
|-----------------------|-----------------------------------------------------------|------------------------|
| Lead Time             | 7 working days                                            |                        |
| Branding              | SCREEN PRINTING  1 - 4 COLORS  LASER ENGRAVING            | INDIMIDUAL INAMING     |
|                       | Screen Printing                                           | Laser Engraving        |
| Branding Area         | Area Side: 50mm X 35mm                                    | Area Side: 63mm X 52mm |
| Dimensions and Weight | Height: 183mm (7.2 inches) Diameter: 87.8mm (3.46 inches) |                        |
|                       | Weight: 313 grams (11.04 ounces)                          |                        |